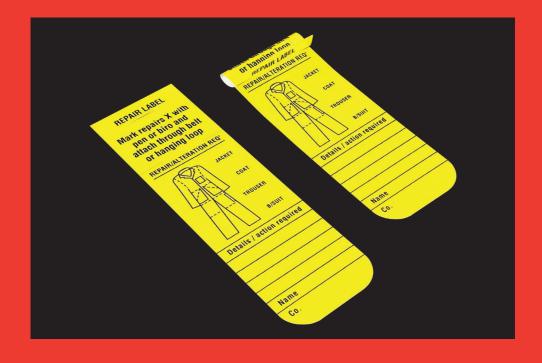

# Repair Advice Tags

## Repair Advice Tags

Repair Advice Tags are for writing repair or alteration requirements and attaching to garments. They are designed to attach to the hanging loop, belt loop or the garment's hanger.

#### **KEY BENEFITS**

- Digitally printed in any number of colours
- Custom shapes and sizes
- Add your company logo
- · Easy to attach
- Write on with a laundry marker or ballpoint pen
- Individually cut and stacked