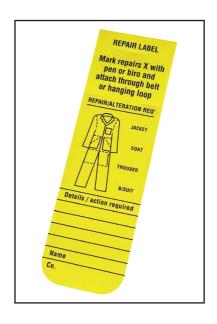

# Repair Advice Tags

## Repair Advice Tags

Repair Advice Tags are for writing repair or alteration requirements and attaching to garments. They are designed to attach to the hanging loop, belt loop or the garment's hanger.

#### **KEY BENEFITS**

- Digitally printed in any number of colours
- Custom shapes and sizes
- Add your company logo
- · Easy to attach
- Write on with a laundry marker or ballpoint pen
- Individually cut and stacked